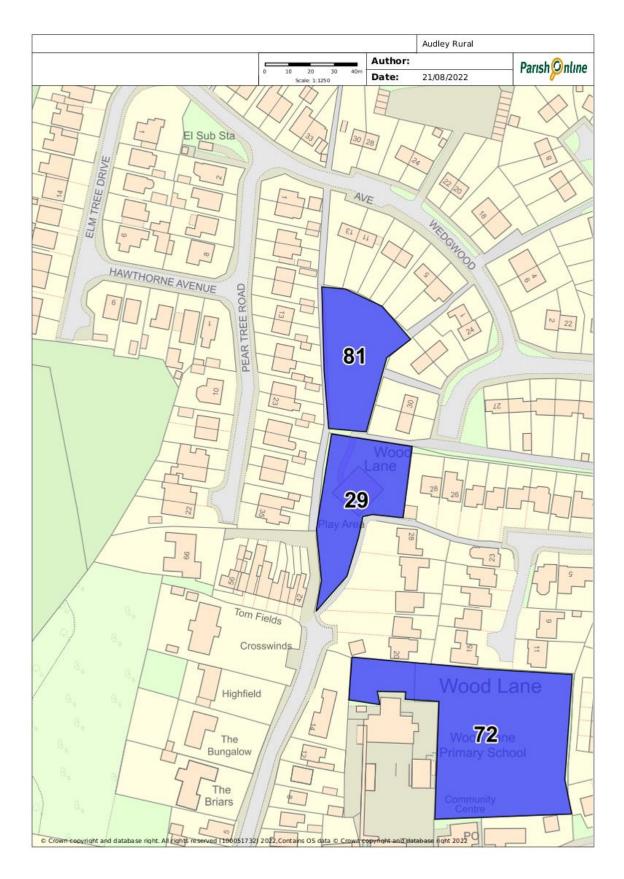

## **Location Plan:**

## Site 29 – Wood Lane Playing Fields inc play equipment/area

| Site Details   |                                                  |                                          |
|----------------|--------------------------------------------------|------------------------------------------|
| Site name      | Grid ref                                         | Description and purpose                  |
| Wood Lane Play | Off Wood Street, Wood                            | Play area for residents to use.          |
| Area (Aspire)  | Lane                                             |                                          |
|                |                                                  |                                          |
| Checklist      |                                                  |                                          |
| Statutory      | Site allocations (give                           | Planning permissions (give details)      |
| designations   | details)                                         |                                          |
| (e.g. SSSI)    | Identified on "Denvined                          | Net explicable at times this was         |
| None           | Identified as "Required to meet local standards" | Not applicable at time this was created. |
|                | within the current Local                         |                                          |
|                | Plan                                             |                                          |
| NPPF Criteria  |                                                  |                                          |
| Close to the   | Demonstrably special to                          | Local in character and not extensive     |
| community it   | local community                                  | tract                                    |
| serves         | (beauty, historic                                |                                          |
|                | significance,                                    |                                          |
|                | recreational value,                              |                                          |
|                | tranquillity, wildlife, or                       |                                          |
|                | other)                                           |                                          |
| Yes in the     | Recreational value.                              | Yes                                      |
| middle of      |                                                  |                                          |
| housing estate |                                                  |                                          |
|                |                                                  |                                          |
|                |                                                  |                                          |
|                |                                                  |                                          |